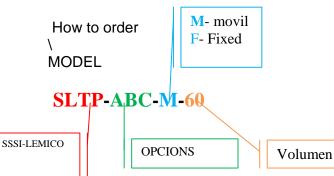

**SSSI Aviation** and **SSSI Process** are suppliers and manufactures tank's of volumetric accuracy for meter accuracy checks and tests. Master Meters, and tanks truck Calibration s. Capacities are from 50 to 5000.